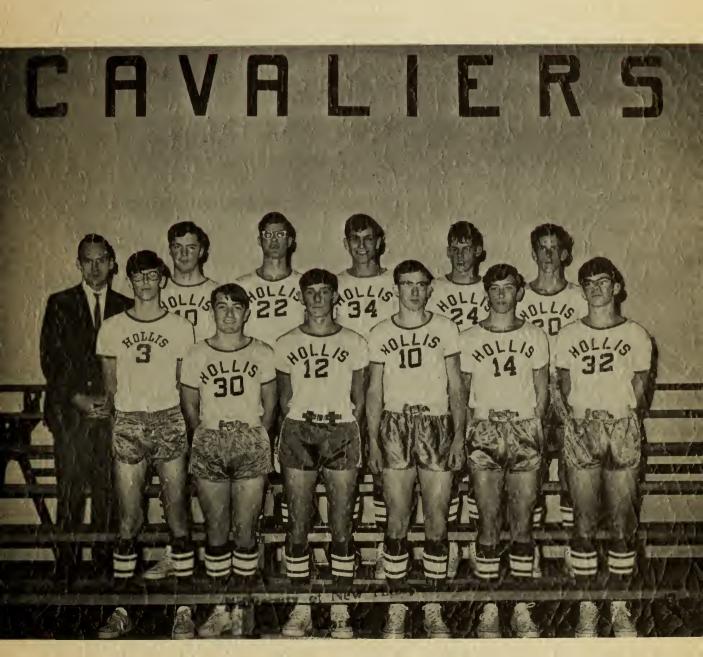

### THE COVER PICTURE

With the corner shots of Forward Bruce Watson, the lay-ups of Guards Don Hunt and Dave Goulder, the re-bounds of Forward Harvey Cable and Center Dan Luce, and the sixth man Don Marvell plus the combined action of Corey Hills, Wayne Stiles, Graham Watson, Alan Simpson and Joe Marcum, Coach Robert McGettigan's Hollis High School Cavaliers won the 1968 N.H. State Class "S" Championship with an undefeated record of 22-0. The Cavalier's record of 22-0 was the second time in New Hampshire history that a New Hampshire High School basketball team has gone undefeated for a whole season, second only to the 1965 Hollis High basketball team.

TOM HARDY, Manager

Front row left to right: Joe Marcum, Wayne Stiles, Donald Hunt, David Goulder, Donald Marvell and Corey Hills. Back row left to right: Coach Robert McGettigan, Bruce Watson, Dan Luce, Harvey Cable, Graham Watson, and Alan Simpson.